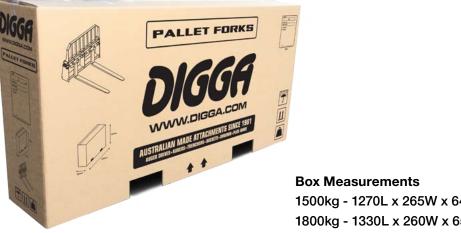

# Packaging

Designed for easy handling, shipping and storage. Assembly is simple and quick.

1500kg - 1270L x 265W x 645H 1800kg - 1330L x 260W x 650H