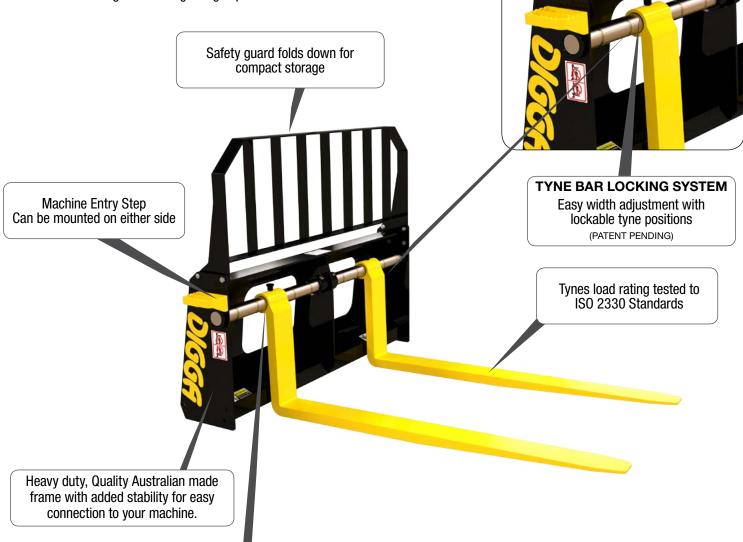

# **Digga Pallet Forks - The safest on the market**

Unique to Digga, new floating type design with lockable type position offers unrivalled Australian made quality and safety for multifit skid steer loaders. Available in 1500kg and 1800kg lifting capacities

# FLOATING TYNE DESIGN

A floating type design offers unparalleled safety for skid steer loaders. Unlike forklifts, skid steers are able to crowd their pickup past horizontal allowing the machine to be placed in an unsafe position which could cause it to tip over. Digga's pallet fork design allows the types to swing freely from a single fixed point ensuring load and operator safety. Furthermore the design prevents the machine's weight to be placed on the types which could cause them to break.

IF YOU CARE ABOUT SAFETY THEN A FLOATING TYNE DESIGN IS THE ONLY SAFE CHOICE FOR SKID STEER LOADERS