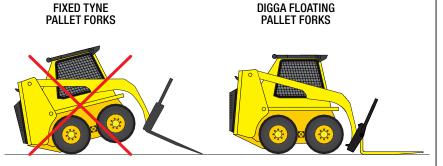

# FLOATING TYNE DESIGN

A floating type design offers unparalleled safety for skid steer loaders. Unlike forklifts, skid steers are able to crowd their pickup past horizontal allowing the machine to be placed in an unsafe position which could cause it to tip over. Digga's pallet fork design allows the types to swing freely from a single fixed point ensuring load and operator safety. Furthermore the design prevents the machine's weight to be placed on the types which could cause them to break.

IF YOU CARE ABOUT SAFETY THEN A FLOATING TYNE DESIGN IS THE ONLY SAFE CHOICE FOR SKID STEER LOADERS