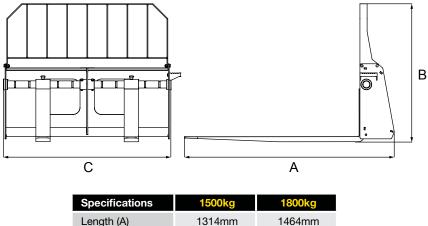

# **Specifications**

| opeointoations | rooong | rooong |
|----------------|--------|--------|
| Length (A)     | 1314mm | 1464mm |
| Height (B)     | 964mm  | 964mm  |
| Width (C)      | 1170mm | 1170mm |
| Weight         | 138kg  | 157kg  |